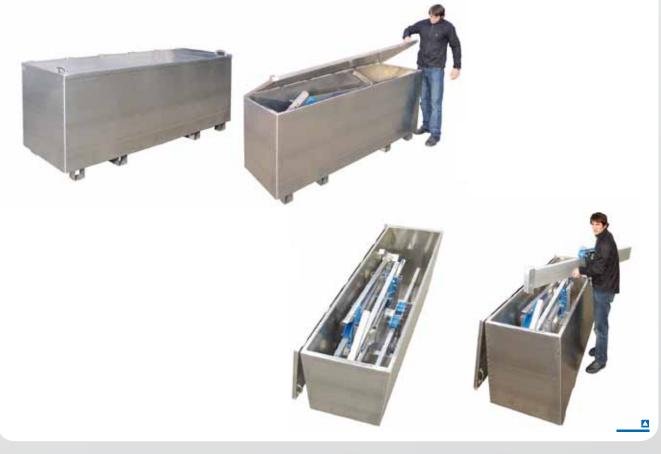

## Packing and Transportation Box

## **Description**

- incl. folding lid, with hinges
- with shackle to hook in a padlock
- with two flush-mounted handles on the lid
- with 6 steel casters heavy-duty polyurethane lining with integrated caster and live ring brake
- The Packing and Transportation Box can be moved individually and without any tools.

The ground of the Packing and Transportation Box is strengthened so it can be lifted with a hand pallet truck or stacker, e.g. for loading onto a truck.

- The single components of the Aluminium Gantry Crane can be stored

- The user "on side" always does have a complete Aluminium Gantry Crane System on hand.

The Packing and Transportation Box will be adapted to the particular Aluminium Gantry Crane (with accessories).