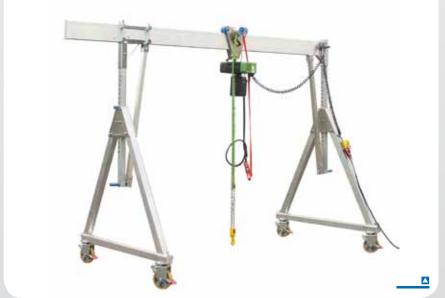

## **Description**

- The Aluminium Gantry Crane is delivered ready-to-use including all connectors.
- incl. test protocol of electrical devices according to DIN VDE 0701/0702, BetrSichV, BGV A 3 (issued by our Electrical-Master-Company)
- Power supply 400 V / 16 Amp. 50 Hz, 5-pole with switch (standard version).
- Phase inverter CEE-connector, 5-pole.

- PUR-Spiral cable.
- The electrical connection for the chain hoist is made using a plug and socket connection, 6-pole. (Protection class DIN EN 60 529 IP55).
- All electrical components are appropriate for internal and external operating conditions.

## Attention:

While using the electrified Aluminium Gantry Crane in external condition it is important to ensure that it is connected to an electric circuit with an appropriate ground-fault-circuit-interrupter. Please also make sure that there is no water ingress at the electrical components while the Crane is not in use (risk of corrosion/functional disorders).