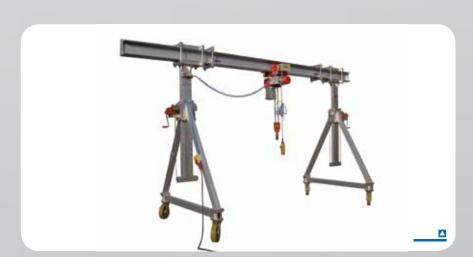

for all Aluminium Gantry Cranes with "single beam"

Item No. 2509998

for all Aluminium Gantry Cranes with "double beam"

Item No. 2509999

Upon request our Aluminium Gantry Cranes are also available with electrically movable trolley. Please contact us.