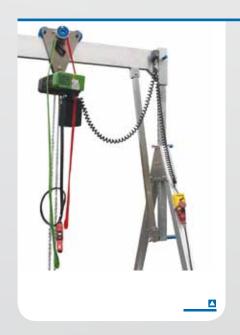

## **Description**

- The Aluminium Gantry Crane is delivered ready-to-use including all connectors.
- incl. test protocol of electrical devices according to DIN VDE 0701/0702, BetrSichV, BGV A 3 (issued by our Electrical-Master-Company)
- Power supply 400 V / 16 Amp. 50 Hz, 5-pole with switch (standard version).
- Phase inverter CEE-connector, 5-pole.

- PUR-Spiral cable.
- The electrical connection for the chain hoist is made using a plug and socket connection, 6-pole. (Protection class DIN EN 60 529 IP55).
- All electrical components are appropriate for internal and external operating conditions.

## Attention:

While using the electrified Aluminium Gantry Crane in external condition it is important to ensure that it is connected to an electric circuit with an appropriate ground-fault-circuit-interrupter. Please also make sure that there is no water ingress at the electrical components while the Crane is not in use (risk of corrosion/functional disorders).