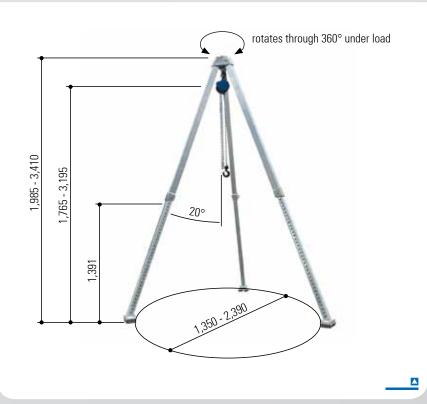

## **Description**

- The ringbolt rotates through 360° under load.
- Greater adjusting range due to telescopic legs.
- Collapsible.
  Total length approx. 2,000 mm.
  Diameter approx. 450 mm
  (e.g. for transportation).
- Feet are fitted with non-slip rubbermetal linings.
- Stability guaranteed.
- Is designed for lifting loads especially in places that are hard to reach with conventional devices.