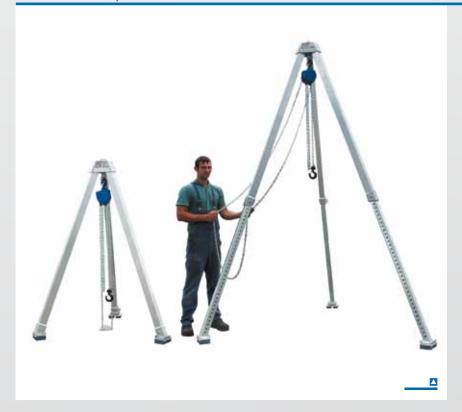

## **Description**

- The ringbolt rotates through 360° under load.
- Greater adjusting range due to telescopic legs.
- Collapsible.
  Total length approx. 2,000 mm.
  Diameter approx. 450 mm
  (e.g. for transportation).
- Feet are fitted with non-slip rubbermetal linings.
- Stability guaranteed.
- Is designed for lifting loads especially in places that are hard to reach with conventional devices.