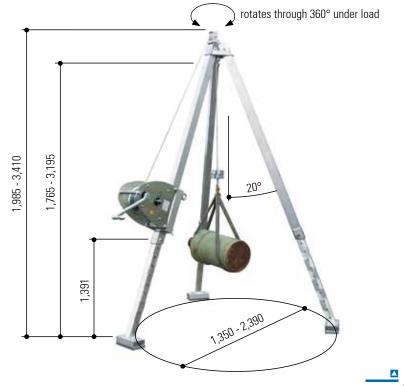

## **Description**

- The ringbolt rotates through 360° under load.
- Greater adjusting range due to telescopic legs.
- Collapsible. Total length approx. 2,200 mm. Diameter approx. 600 mm (e.g. for transportation).
- Feet are fitted with non-slip rubbermetal linings.
- Stability guaranteed.
- Is designed for lifting loads especially in places that are hard to reach with conventional devices.
- The winch with crank is equipped with a drum direct-gear allowing to quickly wind up and off the unstressed cable (with integrated safety load hook).
- The winch can be flange-mounted at any height on the Aluminium Tripod Crane.
- The load can be hooked to the safety lifting hook of the cable as well as directly onto the ringbolt.

## Aluminium Tripod Crane with hand winch