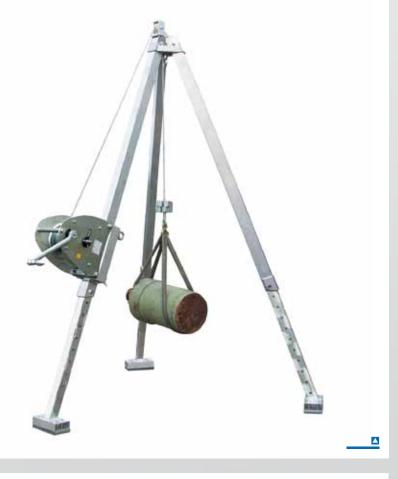

## **Description**

- The ringbolt rotates through 360° under load.
- Greater adjusting range due to telescopic legs.
- Collapsible. Total length approx. 2,200 mm. Diameter approx. 600 mm (e.g. for transportation).
- Feet are fitted with non-slip rubbermetal linings.
- Stability guaranteed.
- Is designed for lifting loads especially in places that are hard to reach with conventional devices.
- The winch with crank is equipped with a drum direct-gear allowing to quickly wind up and off the unstressed cable (with integrated safety load hook).
- The winch can be flange-mounted at any height on the Aluminium Tripod Crane.
- The load can be hooked to the safety lifting hook of the cable as well as directly onto the ringbolt.

## Aluminium Tripod Crane with hand winch