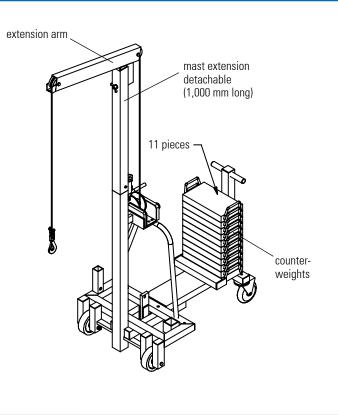

extension mast is detachable (1,000 mm)

Version with extension arm:

| reach                         | . 600 mm  |
|-------------------------------|-----------|
| travel of hook                | 2,300 mm  |
| with safety snap hooks made   | of stain- |
| less steel (whirl hook)       |           |
| rotates through 360° under lo | ad        |

### **Description**

- Delivery contents: including extension arm including lifting fork
- The Aluminium Multilift has been especially developed for companies that are in need of a mobile lifting device.
- The lifting operation is performed by a cable winch.
- The lift's mast can be divided.
- The counterweights are provided with a safety device to prevent inadvertent removal.
- The Aluminium Multilift can be folded completely with a minimum of effort and space saving stored.
- It is possible to remove the add-on part (incl. 11 counterweights) from the Aluminium Multilift with four screw connections.