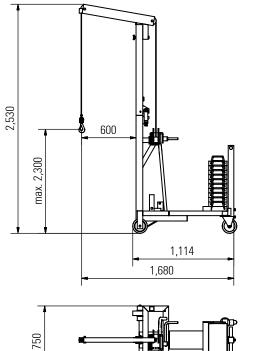

#### **Technical Data**

| load capacity | 250 kg |
|---------------|--------|
| own weight    | 400 kg |

with cable winch

| incl. anti-turn secured cable rope    |      |  |
|---------------------------------------|------|--|
| diameter 5                            | 5 mm |  |
| cable length 5,100                    | ) mm |  |
| travel per rotation 50                | ) mm |  |
| one end pointed, one end with thimble |      |  |

with 2 pieces heavy-duty tyres with super-elastic-solid rubber tyres diameter ..... 160 mm These tyres are mounted to the base frame.

with 2 pieces heavy-duty tyres steel swivel casters with integrated wheel and live ring brake with super-elastic-solid rubber tyres diameter ..... 160 mm These tyres are mounted to the add-on part.