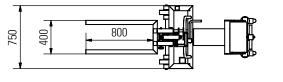

Version with lifting fork

| volution with many lone. |          |        |
|--------------------------|----------|--------|
| lifting height           | 95 - 2,0 | 00 mm  |
| fork width               | 4        | 00 mm  |
| fork length              | 8        | 300 mm |