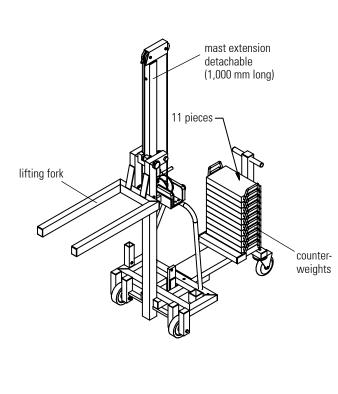

Version with lifting fork

| volution with many lone. |          |        |
|--------------------------|----------|--------|
| lifting height           | 95 - 2,0 | 00 mm  |
| fork width               | 4        | 00 mm  |
| fork length              | 8        | 300 mm |

### **Description**

- Delivery contents: including extension arm including lifting fork
- The Aluminium Multilift has been especially developed for companies that are in need of a mobile lifting device.
- The lifting operation is performed by a cable winch.
- The lift's mast can be divided.
- The counterweights are provided with a safety device to prevent inadvertent removal.
- The Aluminium Multilift can be folded completely with a minimum of effort and space saving stored.
- It is possible to remove the add-on part (incl. 11 counterweights) from the Aluminium Multilift with four screw connections.