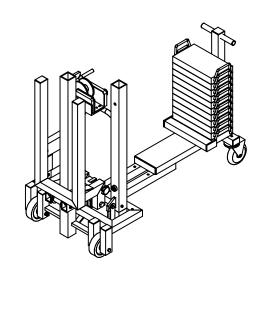

### **Description**

- Delivery contents: including extension arm including lifting fork
- The Aluminium Multilift has been especially developed for companies that are in need of a mobile lifting device.
- The lifting operation is performed by a cable winch.
- The lift's mast can be divided.
- The counterweights are provided with a safety device to prevent inadvertent removal.
- The Aluminium Multilift can be folded completely with a minimum of effort and space saving stored.
- It is possible to remove the add-on part (incl. 11 counterweights) from the Aluminium Multilift with four screw connections.