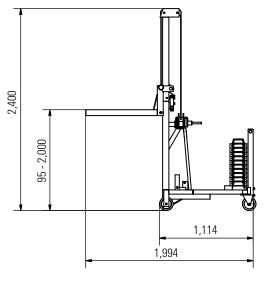

Version with lifting fork

| volution with many lone. |          |        |
|--------------------------|----------|--------|
| lifting height           | 95 - 2,0 | 00 mm  |
| fork width               | 4        | 00 mm  |
| fork length              | 8        | 300 mm |