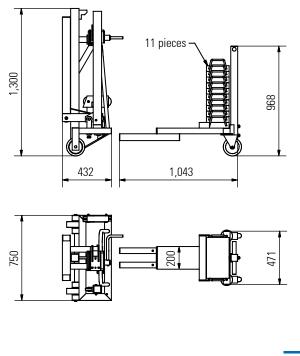

#### **Technical Data**

| load capacity | 250 kg |
|---------------|--------|
| own weight    | 400 kg |

with cable winch

| incl. anti-turn secured cable rope    |      |  |
|---------------------------------------|------|--|
| diameter 5                            | 5 mm |  |
| cable length 5,100                    | ) mm |  |
| travel per rotation 50                | ) mm |  |
| one end pointed, one end with thimble |      |  |

with 2 pieces heavy-duty tyres with super-elastic-solid rubber tyres diameter ..... 160 mm These tyres are mounted to the base frame.

with 2 pieces heavy-duty tyres steel swivel casters with integrated wheel and live ring brake with super-elastic-solid rubber tyres diameter ..... 160 mm These tyres are mounted to the add-on part.

extension mast is detachable (1,000 mm)

Version with extension arm:

| reach                         | . 600 mm  |
|-------------------------------|-----------|
| travel of hook                | 2,300 mm  |
| with safety snap hooks made   | of stain- |
| less steel (whirl hook)       |           |
| rotates through 360° under lo | ad        |

Version with lifting fork

| volution with many lone. |          |        |
|--------------------------|----------|--------|
| lifting height           | 95 - 2,0 | 00 mm  |
| fork width               | 4        | 00 mm  |
| fork length              | 8        | 300 mm |