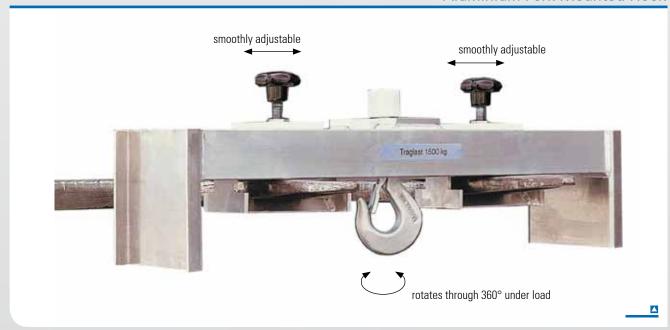

## Aluminium Fork Mounted Hook

Aluminium Fork Mounted Hook with clamp (not included in delivery)

## **Description**

- Load hook (with thrust bearing) rotates through 360° under load.
- Smoothly adjustable up to a maximum fork profile of 240 x 115 mm.
- This Aluminium Fork Mounted Hook will fit almost all fork teeth.