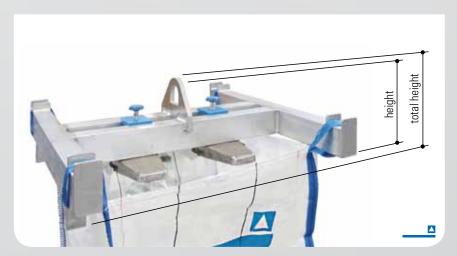

## **Technical Data**

| item number          |    | 54101010      | 54201010      |
|----------------------|----|---------------|---------------|
| load capacity        | kg | 1,000         | 2,000         |
| total height         | mm | 425           | 425           |
| height               | mm | 150 / 270     | 150 / 270     |
| external measurement | mm | 1,080 x 1,080 | 1,080 x 1,080 |
| working width        | mm | 1,000 x 1,000 | 1,000 x 1,000 |
| total weight         | kg | 45            | 45            |