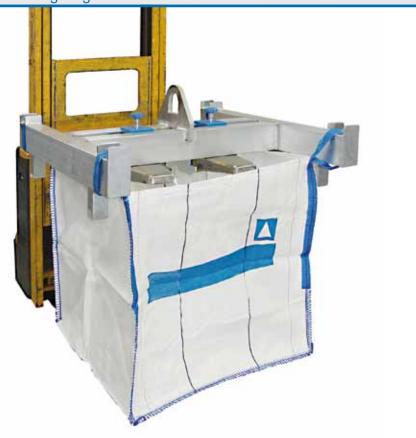

## Aluminium Cross Beam for big-bag

## **Description**

- With Cross Beam Suspension for crane hook.

Δ

- With 2 suspensions for stacker prongs
  - smoothly movable
  - smoothly adjustable up to a maximum fork profile of 240 x 115 mm.
- With 4-point-suspesion (front-end)
  - For hook the loops of the big-bag.